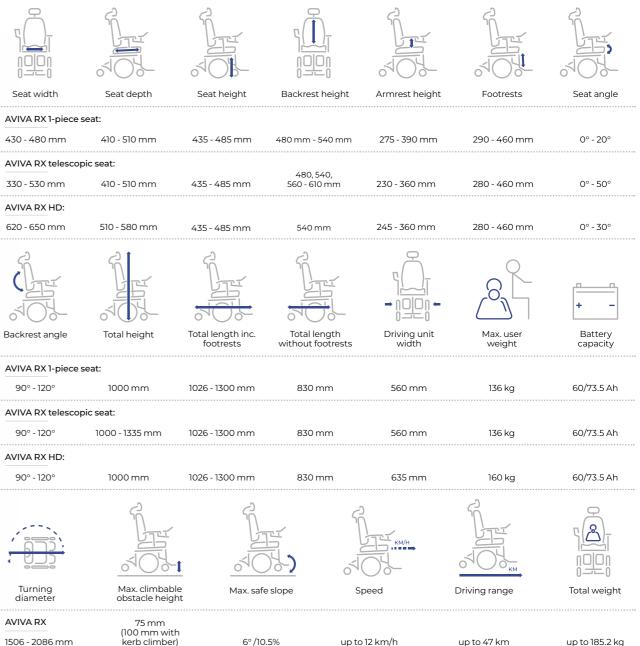

### Tech spec

Seat width: 330 - 530 mm

Seat depth: 410 - 510 mm

Seat height: from 435 mm

Armrest height: 230 - 390 mm

Footrest length: 280 - 460 mm

Adjustable seating for a perfect fit

## Technical data.

Further information about this product, including the user manual, please visit our website **www.invacare.eu.com**.