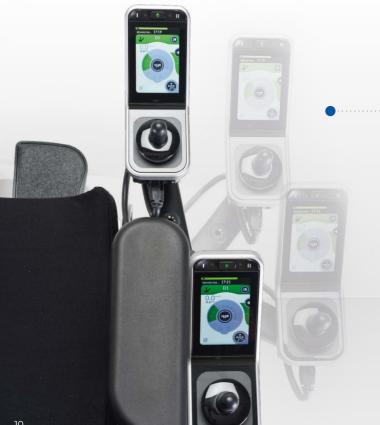

## Featuring advanced LiNX technology.

**LiNX**® technology helps give a personalised and confident drive experience. The innovative technology learns habits and preferences over time making it a super intuitive system.

### **New Resolve joystick mount**

- Exceptional range of achievable joystick positions for optimised comfort
- Adjustable tension release
- Optimised comfort and control

### 3.5" Touchscreen

Impressive 3.5" colour touchscreen with joystick, speedometer and an odometer.

### **Specialist controls**

Including compact remotes, head arrays and four-switch proximity arrays.

#### **Built-in Bluetooth®**

Enables connectivity to devices and environmental controls.

### **Control input options**

A variety of control input options allow a personalised set up for maximum control and reassurance that the power chair will react consistently.