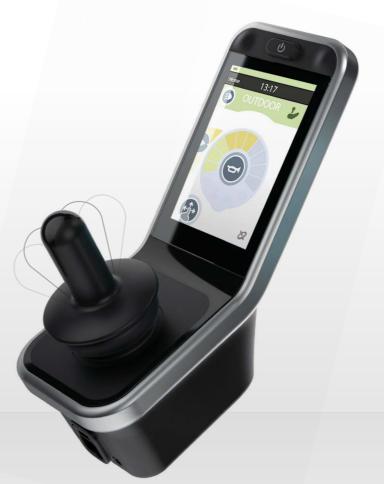

### 3.5" Touchscreen

Impressive 3.5" colour touchscreen with joystick, speedometer and an odometer.

### **Specialist controls**

Including compact remotes, head arrays and four-switch proximity arrays.

#### **Built-in Bluetooth®**

Enables connectivity to devices and environmental controls.

### **Control input options**

A variety of control input options allow a personalised set up for maximum control and reassurance that the power chair will react consistently.