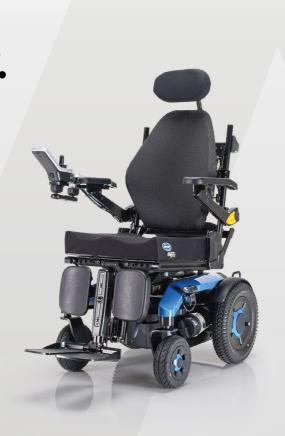

# Extensive positioning options.

Our versatile Modulite seating system gives a personalised postion for extra comfort and support.

Ranging from more basic seating requirements through to more complex postural needs, the modular design maximises positioning possibilities.

## Modulite seating. Modular versatility.

Our most popular seating solution is designed with you in mind. With a modular approach, our Modulite seating is easily tailored to perfectly fit to give exceptional comfort and support.

### Tech spec

Seat width: 330 - 530 mm

Seat depth: 410 - 510 mm

Seat height: from 435 mm

Armrest height: 230 - 390 mm

Footrest length: 280 - 460 mm

Adjustable seating for a perfect fit