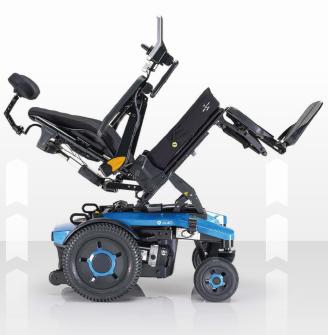

## Designed for safety & comfort

50° powered tilt, 300 mm seat rise with 45° tilt bring comfort and security.

### LNX legrest

Extends in both length and elevation, working with powered recline to help reduce shear.

## Award-winning Matrx\*

Personalised Matrx seating options to ensure an optimum fit every time.

Provide pressure management and maximised comfort.

300 mm of seat rise combined with up to 45° tilt positioning